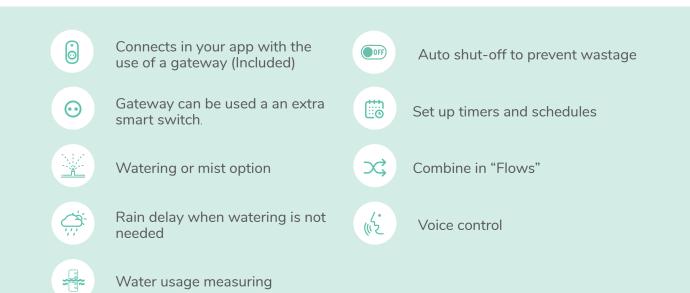

#### Features

- # Plug & play: Connect the gateway to your home network and add he water controller to your gateway.
- # Effortlessly activate it within the "qnect home" app, your voice or the physical button on the controller.
- # Use the "qnect home" app to set timers for automatic on or off water flows. Have your irrigation system, your mist fan or swimming pool water completely under control.
- # Time the water flow and check any water use for the past 10 days.
- # have the water controller react on the weather. Is there a rain forecast ? Then the water controller will not switch on at the programmed time.
- # Automatic Shut off : Never fear your garden will be flooded.
- # The indoor gateway also works also as a socket. Control your a water pump or any indoor device with this WiFi socket.
- # Combine with other "qnect home" products: switch this smart water controller on or off during the summer, to activate your mist fan or swimming pool water, when entering the garden ( using a door contact or smart camera)
- # Works with Amazon Alexa, Google Assistant and Siri Voice.

Very easy to set up. All you need is a stable WiFi network. Connect the Hub to your network and link the water controller. With our intuitive app you can quickly setup this water controller in no time.

Ready to use immediately. Compatible with all common hose systems and distributors, e.g. from Gardena, Hozelock or Kärcher. Fits all common water connections with a screw thread of 26.5 mm.

Set up to 3 irrigation times daily with automatic shutdown. Keep an eye on your water quantities via the consumption calculation. Water wastage and flooding due to oblivion are forgotten times: After you manually start an irrigation, the water flow automatically switches off after a time you have set.

Are you on vacation and the weather forecast reports a heat wave at home? No problem with this water regulator you always stay connected and you can easily water your garden on the go. And if you've set schedules, but the weather is a bit more rainy than expected, you can always stop them along the way, or have them automatically shut off or slow down.

Combine this extension socket and other "qnect home" products together in one app, without the hassle of complicated installations. In this case, in combination with "qnect home" sensors or cameras, you can automatically turn off your sprinkler system when your dog walks outsie .. And this without you having to do anything. Handy, right!