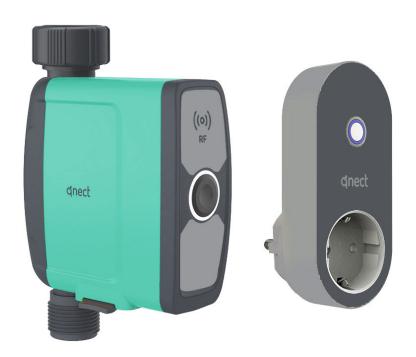

## Smart Wi-Fi Water controller | Battery powered | Automatic full irrigation or misting option | Auto "Shut-off" QN-WWR01

#### Commercial

With the "Qnect Home" smart water controller you activate your irrigation system via your Smartphone, your Voice assistant or the integrated button and let it switch off automatically. You can also quickly and easily set schedules in the "qnect home" app, and have your garden and patio plants watered completely automatically. This turns a simple outdoor tap into an intelligent water source for you and your lawn and plants - even when you're on vacation.

**Dimensions socket** 

Ref. 437000100 Art. QN-WWR01

Pachtgoedstraat 2 | B - 9140 Temse www.qnecthome.com